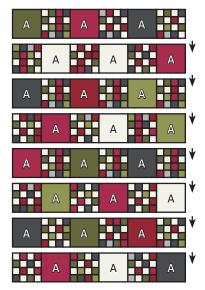

# **QUILT CENTER:**

Assemble Quilt Center.

Press toward the Fabric A squares.

Quilt Center should measure 48 1/2" x 64 1/2".