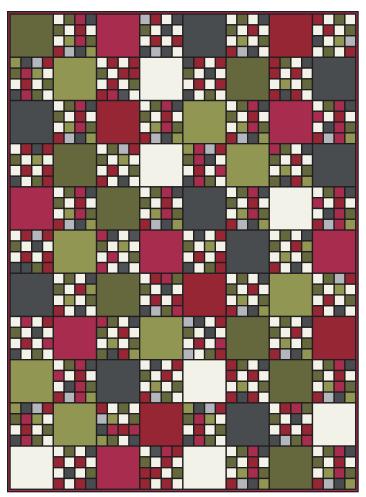

Finished Size: 48 1/2" x 64 1/2"

# **QUILT CENTER:**

Assemble Quilt Center.

Press toward the Fabric A squares.

Quilt Center should measure 48 1/2" x 64 1/2".