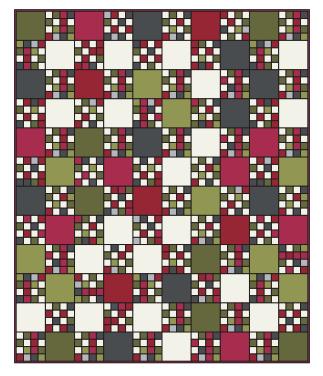

s (Fabric C)

# **INSTRUCTIONS:**

Make forty-four Mini Cake Mints Blocks.



#### **FINISHING:**

Piece the Fabric C strips end to end. Quilt and bind as desired.



## **QUEEN QUILT**

Finished Size: 80 1/2" x 96 1/2"

# **FABRIC REQUIREMENTS**

- Two Layer Cakes or 72 10" squares
- Nineteen Mini Charm Packs or 768 - 2 ½" squares Shop Layer Cakes & Mini Charm Packs at: www.fatquartershop.com
- 1/8 yard binding
- 7 ½ yards backing

### **CUTTING**

- Cut 60 10" squares into:
  1 8 ½" square 60 total (Fabric A)
- Cut 12 10" squares into: 16 - 2 ½" squares - 192 total (Fabric B)
- 768 2 ½" squares (Fabric B)
- Cut binding fabric into:
  - 10 2 1/2" x width of fabric strips (Fabric C)

# Mini Cake Mints

Quilt Pattern Sizing Guide

#### **INSTRUCTIONS:**

Make sixty Mini Cake Mints Blocks.



#### **FINISHING:**

Piece the Fabric C strips end to end. Quilt and bind as desired.