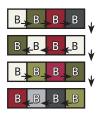

### **BLOCK ASSEMBLY:**

Assemble sixteen different Fabric B squares.

Mini Cake Mints Block should measure 8 1/2" x 8 1/2".

Make twenty-four.