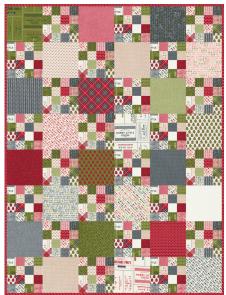

Finished Size: 48 1/2" x 64 1/2"

# **QUILT CENTER:**

Assemble Quilt Center.

Press toward the Fabric A squares.

Quilt Center should measure 48 1/2" x 64 1/2".