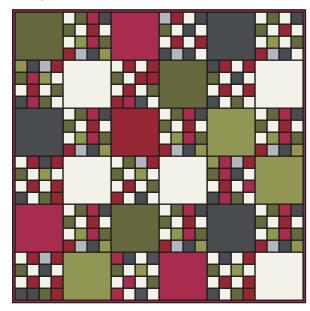

# **QUILT CENTER:**

Assemble Quilt Center.

Press toward the Fabric A squares.

Quilt Center should measure 48 1/2" x 64 1/2".